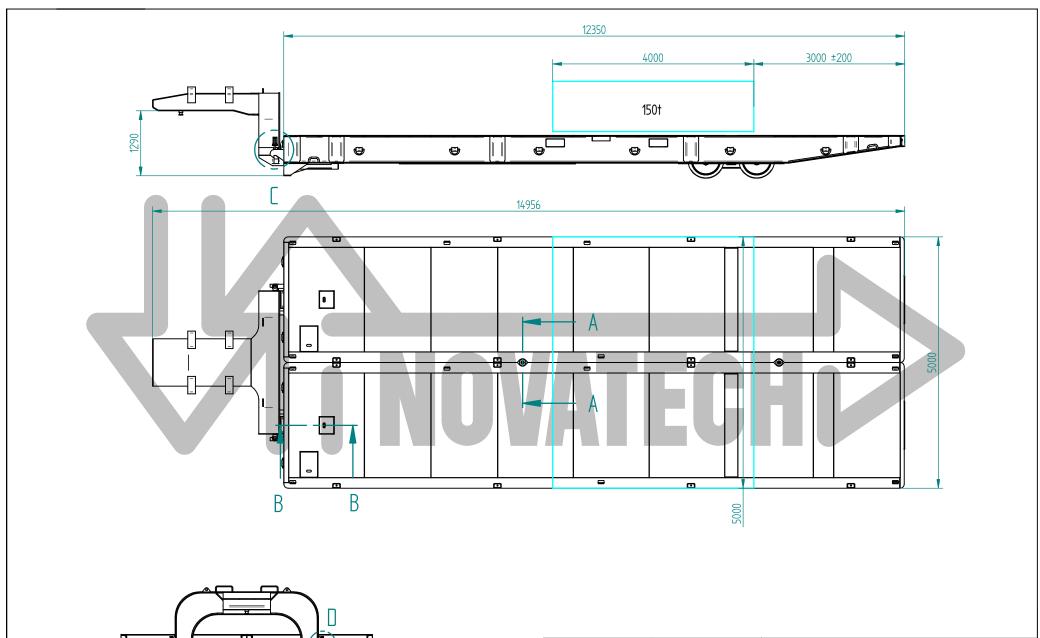

| Pro<br>Sh | od:<br>eet: | 1                   | of 2      | Drawing number 601.212.00                                                                                                                                                    | double tra | ailer 150t                                                                   |      |
|-----------|-------------|---------------------|-----------|------------------------------------------------------------------------------------------------------------------------------------------------------------------------------|------------|------------------------------------------------------------------------------|------|
|           | ale<br>50   | Mass<br>22000<br>kg | Metric:mm |                                                                                                                                                                              | ITECH >    | Skudehavnsvej 30, DK9000 Aalborg<br>Phone: +45 98165009<br>Fax: +45 98168097 | Rev. |
|           |             |                     |           | Copyright NOVATECH Aps. All rights reserved. Copying and reproduction not permitted.  Document contains confidential information. This document is property of NOVATECH Aps. |            |                                                                              |      |