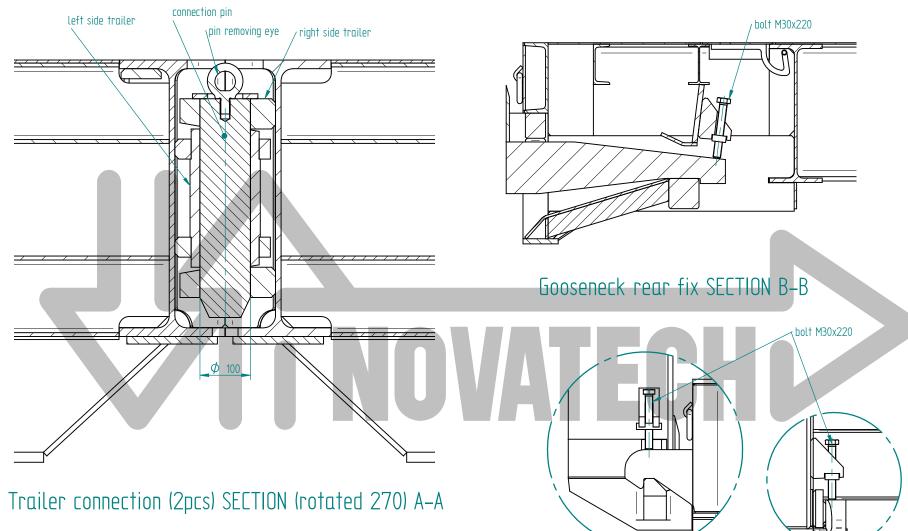

## CONNECTION INSTRUCTION:

- 1. PLACE TRAILERS CLOSE TO EACH OTHER ON EVEN GROUND BY HELP OF CRANE OR FORKLIFT IN THE WAY THAT CONNECTION PIN HOLES ON BOTH TRAILERS ARE AXIALLY ALIGNED.
- 2. CONNECT IT WITH CONNECTION PINS (SEE SECTION A-A ).
- 3. BY HELP OF CRANE OR FORKLIFT, GUIDE GOOSENECK TOES OF GOOSENECK INTO GOOSENECK TUNNELS OF TRAILER. LIFT GOOSENECK FRONT END TO CLOSE GAPS BETWEEN TRAILER HOOKS AND GOOSENECK PINS (SEE DETAIL C ) AND BETWEEN GOOSENECK TOES AND TRAILER GOOSENECK BEAM (SEE SECTION B-B ). PUT THE FIXING NUTS AND BOLTS AT THE BACK OF GOOSENECK TOE THRU THE HATCH IN TRAILER PLATFORM (SEE SECTION B-B), AND ON TOP OF TRAILER HOOKS (DETAIL C , D ), TIGHTEN IT.

## Gooseneck front fix DETAIL C DETAIL D

| Prod:<br>Sheet | : 2        | of 2      | Drawing number 601.212.00                                                                                                                                                   | Description double tra |                                                                              |      |
|----------------|------------|-----------|-----------------------------------------------------------------------------------------------------------------------------------------------------------------------------|------------------------|------------------------------------------------------------------------------|------|
| Scale<br>1:50  | Mass 22000 | Metric:mm | 72 <u>nov</u>                                                                                                                                                               | TECH >                 | Skudehavnsvej 30, DK9000 Aalborg<br>Phone: +45 98165009<br>Fax: +45 98168097 | Rev. |
|                | kg         |           | Copyright NOVATECH Aps. All rights reserved. Copying and reproduction not permitted. Document contains confidential information. This document is property of NOVATECH Aps. |                        |                                                                              |      |