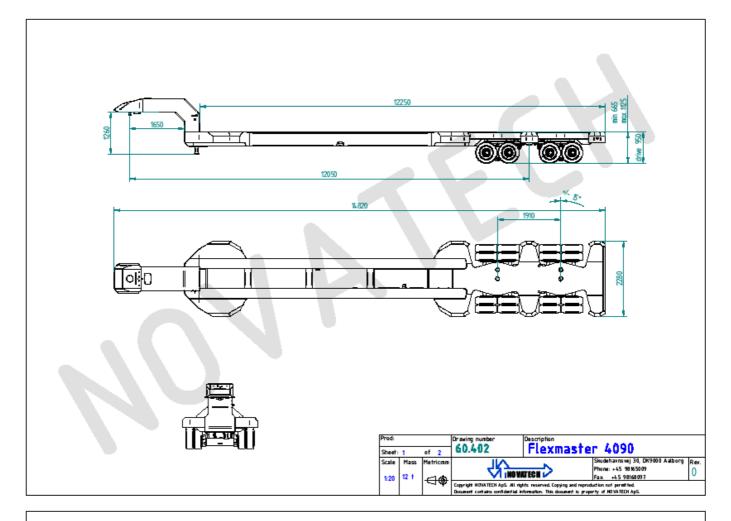

As optional the Flexmaster can be delivered with:

- Video camera system in rear end
- Sound system when going reverse
- System for standard and maxi cassettes
- 3,5" kingpin
- Remote connection

| Flexmaster Type        | 4090       | 45120       |
|------------------------|------------|-------------|
|                        |            |             |
| Length                 | 14820mm    | 16620mm     |
| Width                  | 2280mm     | 2280/2500mm |
| Lifting Height Minimum | 665mm      | 670mm       |
| Lifting Height Maximum | 1120mm     | 1120mm      |
| Steering Angle         | Max 15 deg | Max 15 deg  |
| Capacity               | 90 ton     | 120 ton     |