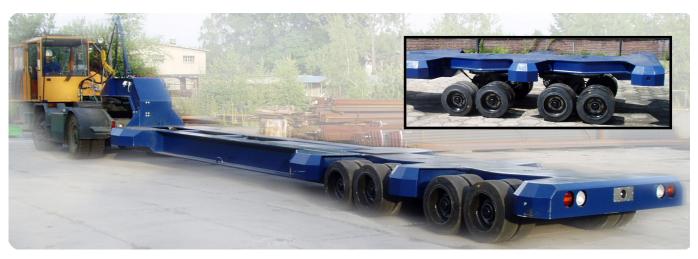

## FLEXMASTER

The Novatech Flexmaster is one of the most flexible and modern machines for handling standard and maxi cassettes.

The PLC control unit is interlocked with a joystick control unit placed in the pulling tractor cabin.

The Flexmaster comes with the following equipment as standard: PLC control unit, alarm system with storage of the latest 100 alarms, dish break system, standard light system and hydraulic system with proportional valve system.

As optional the Flexmaster can be delivered with:

- Video camera system in rear end
- Sound system when going reverse
- System for standard and maxi cassettes
- 3,5" kingpin
- Remote connection

| Flexmaster Type        | 4090       | 45120       |
|------------------------|------------|-------------|
|                        |            |             |
| Length                 | 14820mm    | 16620mm     |
| Width                  | 2280mm     | 2280/2500mm |
| Lifting Height Minimum | 665mm      | 670mm       |
| Lifting Height Maximum | 1120mm     | 1120mm      |
| Steering Angle         | Max 15 deg | Max 15 deg  |
| Capacity               | 90 ton     | 120 ton     |