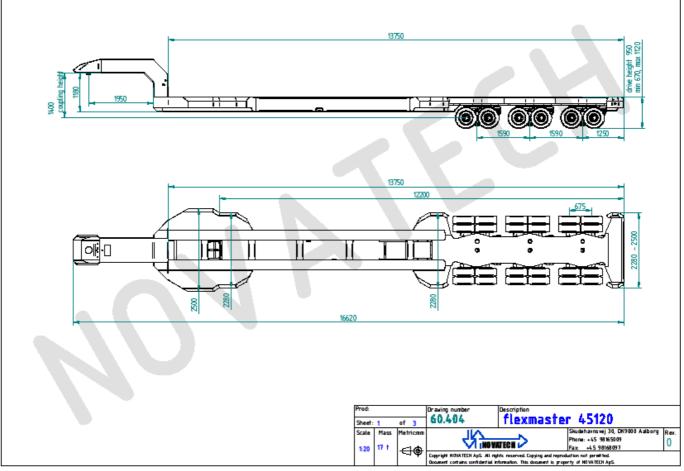

As optional the Flexmaster can be delivered with:

- Video camera system in rear end
- Sound system when going reverse
- System for standard and maxi cassettes
- 3,5" kingpin
- Remote connection

| Flexmaster Type        | 4090       | 45120       |
|------------------------|------------|-------------|
|                        |            |             |
| Length                 | 14820mm    | 16620mm     |
| Width                  | 2280mm     | 2280/2500mm |
| Lifting Height Minimum | 665mm      | 670mm       |
| Lifting Height Maximum | 1120mm     | 1120mm      |
| Steering Angle         | Max 15 deg | Max 15 deg  |
| Capacity               | 90 ton     | 120 ton     |