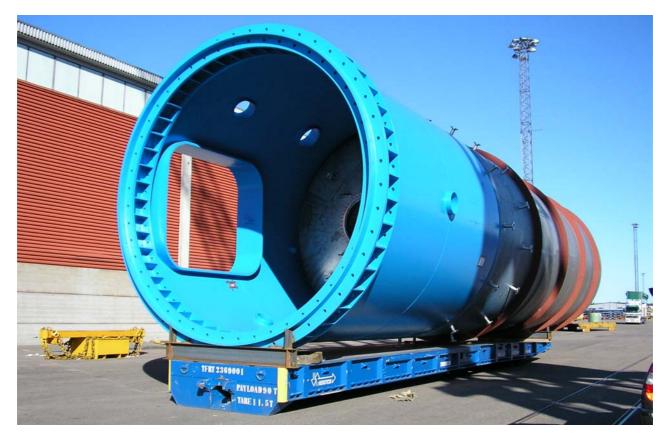

### Technical specification.

Length: 18.477 to 19.092 mm (or 60' to 62') Safety hook 280 mm Width: 2,540 mm. Height front: 800 mm. Height over wheel Set 750 mm. Ground clearance: 285 mm. Tare weight: 9.5 tons Capacity: 80 or 90 tons

#### Uses

To transport 20', 30', 40' 45' ISO containers as single or in combinations like 40 + 20 or 45 + 20. Single or double stacked

The units are also very much used for transport of extra wide and long cargo, like tanks, wood, steel etc.