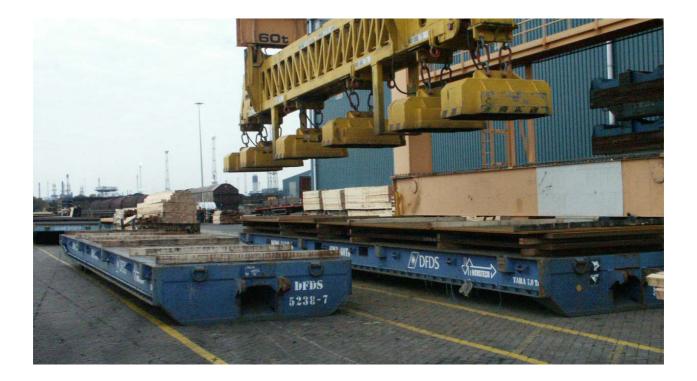

#### Uses

To transport 20', 30', 40' 45' ISO containers as single or in combinations like 40 + 20 or 45 + 20. Single or double stacked

The units are also very much used for transport of extra wide and long cargo, like tanks, wood, steel etc.